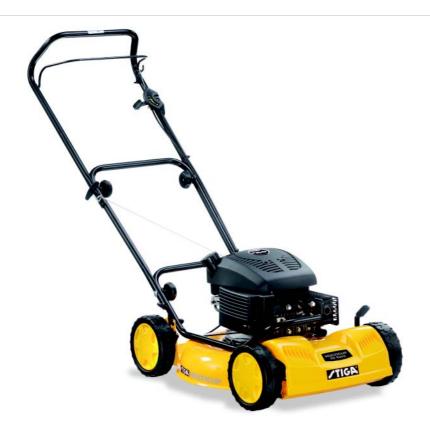

## **MULTICLIP**

**MULTICLIP 50 EURO** 

## Stiga Multiclip 50 Euro

A lawnmower with the effective Multiclip system.

The Multiclip system cuts and fertilises the lawn. It also makes the lawnmower quieter. You don't need to rake or empty a collector. You cut the grass about 30 % faster compared to collecting.

Equipped with the STIGA SV 40 engine that has a genuine float carburettor, which makes it extremely easy to start. And a balanced crankshaft that gives lower vibrations and a longer life.

The lawnmower has a collapsible Ergo-handle with steel levers. Cutting width is 48 cm.

## Multiclip 50 Euro (11-5234-23)

|  |  | г |
|--|--|---|
|  |  |   |
|  |  |   |

EAN bar code

| ENGINE                         |                                           |  |
|--------------------------------|-------------------------------------------|--|
| Brand                          | STIGA SV 40                               |  |
| Number of revolutions          | 2900 rpm                                  |  |
| Type of fuel<br>Self propelled | Leadfree 95<br>No                         |  |
| Sell propelled                 | INO                                       |  |
| WHEELS                         |                                           |  |
| Type of wheels                 | Composite wheels with bushings            |  |
| Wheel size                     | Front 190 mm. Rear 190 mm.                |  |
| CUTTING INFORMATION            |                                           |  |
| Type of cutting system         | Multiclip                                 |  |
| Cutting heights                | 5 heights, 21-65 mm                       |  |
| Cutting width                  | 48 cm                                     |  |
| Cutting height adjustment      | 4 levers                                  |  |
| VIBRATIONS & SOUND LEVELS      |                                           |  |
| Anti Vibration System          | No                                        |  |
| CONTROLS                       |                                           |  |
| Handlebar                      | Collapsible Ergo-handle with steel levers |  |
| Handle adjustable in height    | No                                        |  |
| Handle adjustable sideways     | No                                        |  |
| Carrying handle                | Yes                                       |  |
| COLOUR & MATERIAL              |                                           |  |
| Material of chassis            | Steel                                     |  |
| MEASURES & WEIGHT              |                                           |  |
| Weight                         | 27 kg                                     |  |
| Largest measures WxHxL         | 555x490x800 mm                            |  |
| OTHER FACTS                    |                                           |  |